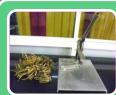

#### Aloe Vera Gel Extractor

- Utility: for extracting gel from the aloevera leaf
- Continuous feed
- Capacity 200 225 kg/h
- (900 1000 leaves/h): motorized
- •100 kg/h (400 450 leaves/h): manual.