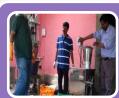

#### Pedal-operated Safed musli and Shatavari Debunching Tool

- Utility: for debunching bunch crops like safed musli and shatavari
- Ergonomically designed & fabricated with 304 SS material
- Adaptability to different products of similar nature
- Capacity: 10-12 kg/h

#### Hand-operated Safed musli and Shatavari Debunching Tool

- Utility: for debunching bunch crops like safed musli and shatavari
- Eco and Women friendly
- Simple and easily available spare parts
- Adaptability to different products