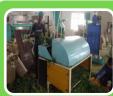

#### Safed musli and Shatavari Peeling Machine

- Utility: for removal of peels from safed musli and shatavari crops
- Continuous operation with 3 phase 3 hp motor
- Capacity: 18-20 kg/h
- Efficiency 95% for Safed musli & 55% for Shatavari