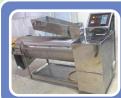

#### Garcinia cambogia Processing Machinery

- Utility: Set of machines for pulping *Garcinia cambogia* fruits & extraction of juice
- Fruits are finely ground in pulping machine
- Juice extraction is hygienic
- 30 Liters of juice can be converted into 4-5 liters of vinegar in 4 h