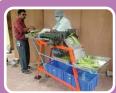

#### Aloe Vera Gel Extractor

- Utility: for extracting gel from the aloevera leaf
- Continuous feed
- Capacity 200 225 kg/h
- (900 1000 leaves/h): motorized
- •100 kg/h (400 450 leaves/h): manual.